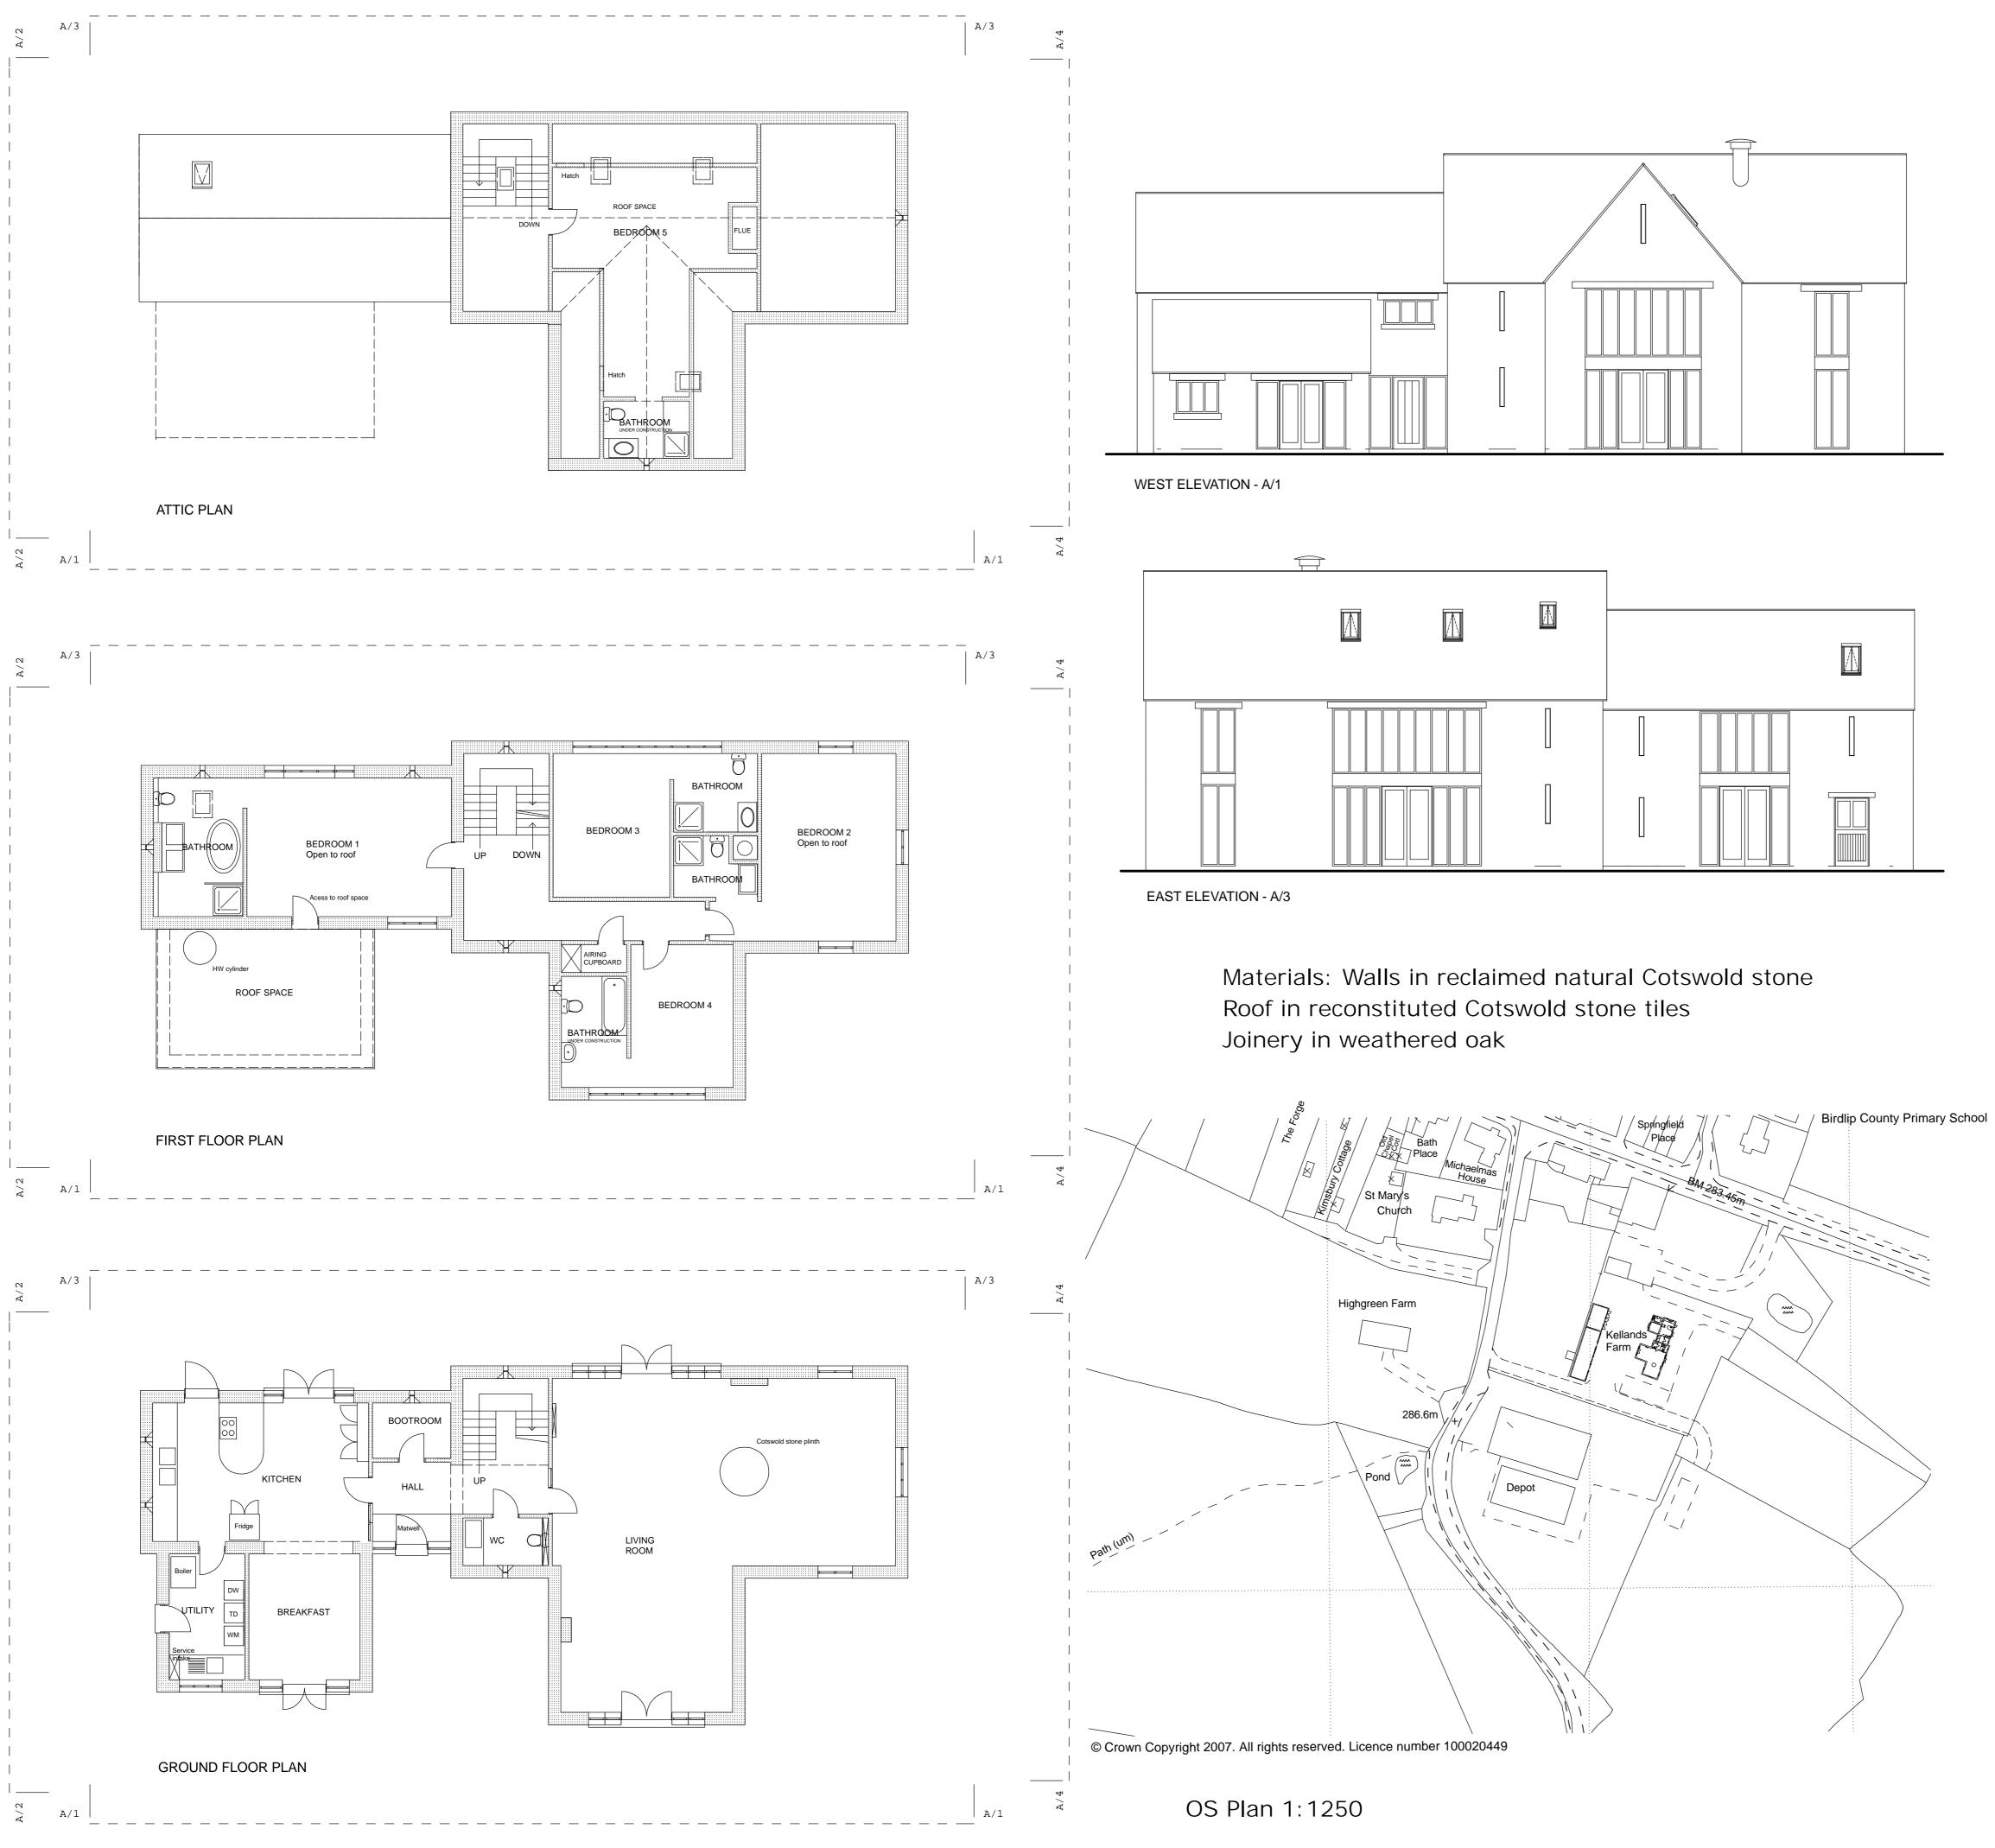

NORTH ELEVATION - A/2

SOUTH ELEVATION - A/4

| rev J    |            |                                                  |  |
|----------|------------|--------------------------------------------------|--|
| rev I    |            |                                                  |  |
| rev H    |            |                                                  |  |
| rev G    |            |                                                  |  |
| rev F    |            |                                                  |  |
| rev E    |            |                                                  |  |
| rev D    |            |                                                  |  |
| rev C    |            |                                                  |  |
| rev B    | 22.10.2007 | OS orientation corrected and elevations retitled |  |
| rev A    | 27.06.2007 | Minor amendments                                 |  |
| REVISION | DATE       | DESCRIPTION                                      |  |

| Eliot Walker - Architect                                                    |                                                      |                                                          |  |  |  |
|-----------------------------------------------------------------------------|------------------------------------------------------|----------------------------------------------------------|--|--|--|
| Field House, Toadsmoor, Stroud GL5 2UL<br>Tel 01453 884268 Fax 01453 885763 |                                                      |                                                          |  |  |  |
| PROJECT<br>Kellands Farm, Birdlip, GL4 8JH                                  |                                                      |                                                          |  |  |  |
| Tony Martin                                                                 |                                                      |                                                          |  |  |  |
| House - record plans and elevations - B                                     |                                                      |                                                          |  |  |  |
| scale 1:                                                                    | 100                                                  | drawing no.<br>A-01 Rev B                                |  |  |  |
|                                                                             | , Toadsmo<br>384268<br>arm, Birdl<br>n<br>cord plans | , Toadsmoor, Stro<br>384268 Fax 014<br>arm, Birdlip, GL4 |  |  |  |

Copyright : Eliot Walker Architect ©

Refer any discrepancies to the Architect.