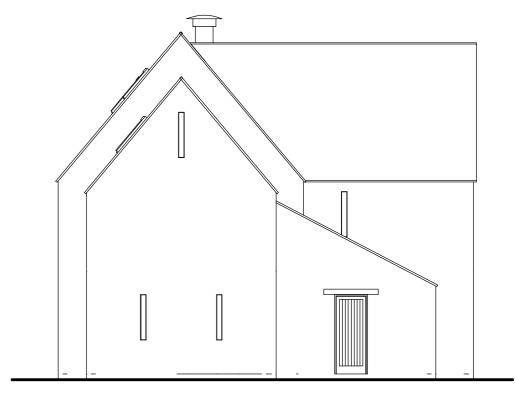

NORTH ELEVATION - A/2

SOUTH ELEVATION - A/4

| rev J    |            |                                                  |  |
|----------|------------|--------------------------------------------------|--|
| rev I    |            |                                                  |  |
| rev H    |            |                                                  |  |
| rev G    |            |                                                  |  |
| rev F    |            |                                                  |  |
| rev E    |            |                                                  |  |
| rev D    |            |                                                  |  |
| rev C    |            |                                                  |  |
| rev B    | 22.10.2007 | OS orientation corrected and elevations retitled |  |
| rev A    | 27.06.2007 | Minor amendments                                 |  |
| REVISION | DATE       | DESCRIPTION                                      |  |